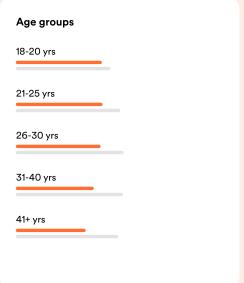

Key Very high High Moderate Low Very low

## **Geographic Scores**

| Regions |              | Cities |          |     |
|---------|--------------|--------|----------|-----|
|         | Tripolitania | 419    | Benghazi | 423 |
|         | Cyrenaica    | 393    | Tripoli  | 421 |

## **Demographic Scores**





## **Gender Trends**



## **About EF EPI**

The EF English Proficiency Index (EF EPI) is a ranking of countries and regions by their English skills. This regional fact sheet is a companion to the EF EPI 2024 edition report. To read the full EF EPI report, with the ranking, regional analyses, and demographic trends, visit www.ef.com/epi. (https://www.ef.com/epi) The EF EPI is published by Signum International

AG.
© Signum International AG 2024. All rights reserved.