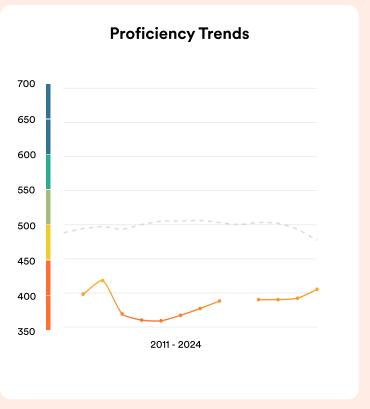

Key Very high High Moderate Low Very low

## **Geographic Scores**

| Regions |              | Cities |          |     |
|---------|--------------|--------|----------|-----|
|         | Tripolitania | 419    | Benghazi | 423 |
|         | Cyrenaica    | 393    | Tripoli  | 421 |

## **Demographic Scores**





## **Gender Trends**



## **About EF EPI**

The EF English Proficiency Index (EF EPI) is a ranking of countries and regions by their English skills. This regional fact sheet is a companion to the EF EPI 2024 edition report. To read the full EF EPI report, with the ranking, regional analyses, and demographic trends, visit www.ef.com/epi. (https://www.ef.com/epi) The EF EPI is published by Signum International

AG.
© Signum International AG 2024. All rights reserved.