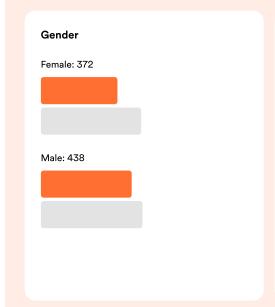

Key Very high High Moderate Low Very low

## **Geographic Scores**

| Regions |              | Cities |          |     |
|---------|--------------|--------|----------|-----|
|         | Tripolitania | 419    | Benghazi | 423 |
|         | Cyrenaica    | 393    | Tripoli  | 421 |

## **Demographic Scores**





## **Gender Trends**



## **About EF EPI**

The EF English Proficiency Index (EF EPI) is a ranking of countries and regions by their English skills. This regional fact sheet is a companion to the EF EPI 2024 edition report. To read the full EF EPI report, with the ranking, regional analyses, and demographic trends, visit www.ef.com/epi. (https://www.ef.com/epi) The EF EPI is published by Signum International

AG.
© Signum International AG 2024. All rights reserved.