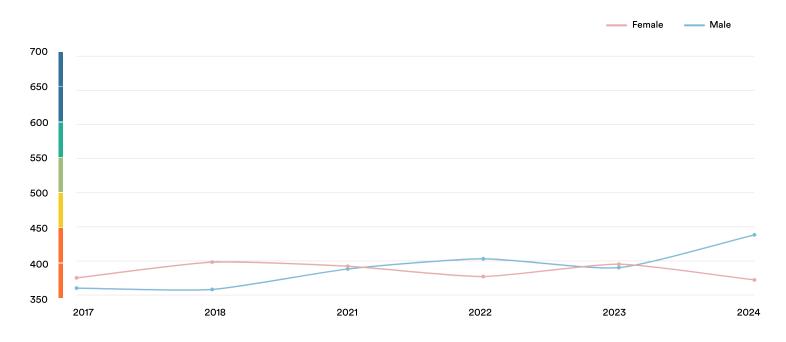

Key Very high High Moderate Low Very low

## **Geographic Scores**

| Regions |              | Cities |          |     |
|---------|--------------|--------|----------|-----|
|         | Tripolitania | 419    | Benghazi | 423 |
|         | Cyrenaica    | 393    | Tripoli  | 421 |

## **Demographic Scores**





## **Gender Trends**



## **About EF EPI**

The EF English Proficiency Index (EF EPI) is a ranking of countries and regions by their English skills. This regional fact sheet is a companion to the EF EPI 2024 edition report. To read the full EF EPI report, with the ranking, regional analyses, and demographic trends, visit www.ef.com/epi. (https://www.ef.com/epi) The EF EPI is published by Signum International

AG.
© Signum International AG 2024. All rights reserved.